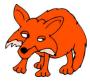

F

X

f

d

g

0

Write the following words in capital letters under the pictures.

dog

fox

Name: .....

English worksheets from urbrainy.com

Draw a line to match the capital letter with its small letter.

U

S

G

N