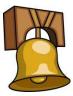

web

bell

English worksheets from urbrainy.com

Draw a line to match the capital letter with its small letter.

P

Z

Ν

Ι