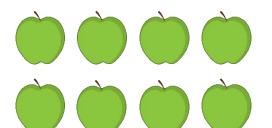

1.

Draw a ring around a quarter of these apples.

There are

There are

2.

Draw a ring around a quarter of these oranges.

There are

oranges altogether.

### Page 1

There are 8 apples altogether.
There are 2 apples in each quarter.
A ring should be drawn around 2 apples.

There are 12 oranges altogether.
There are 3 oranges in each quarter.
A ring should be drawn around 3 oranges.