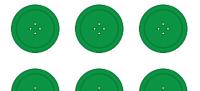

There are buttons altogether.

There are buttons in each quarter.

1.

Draw a ring around a quarter of these buttons.

There are

buttons altogether.

There are

2.

## Page 3

There are 8 buttons altogether.
There are 2 buttons in each quarter.
A ring should be drawn around 2 buttons.

There are 4 lighthouses altogether.
There is 1 lighthouse in each quarter.
A ring should be drawn around 1 lighthouse.