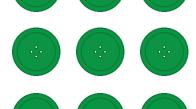

There are buttons altogether.

There are buttons in each quarter.

1.

Draw a ring around a quarter of these buttons.

There are

buttons altogether.

There are

2.

## Page 3

There are 8 buttons altogether.
There are 2 buttons in each quarter.
A ring should be drawn around 2 buttons.

There are 4 lighthouses altogether.
There is 1 lighthouse in each quarter.
A ring should be drawn around 1 lighthouse.