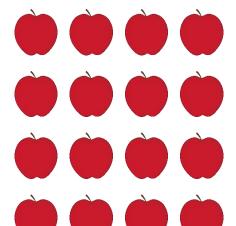

There are

oranges in each quarter.

1.

Draw a ring around a quarter of these apples.

There are apples altogether.

There are apples in each quarter.

2. M

Draw a ring around a quarter of these buttons.

### Page 2

There are 16 apples altogether.
There are 4 apples in each quarter.
A ring should be drawn around 4 apples.

There are 12 buttons altogether.
There are 3 buttons in each quarter.
A ring should be drawn around 3 buttons.