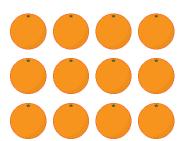

1.

Draw a ring around a quarter of these apples.

There are

There are

2.

Draw a ring around a quarter of these oranges.

There are

oranges altogether.

There are

oranges in each quarter.

1.

Draw a ring around a quarter of these apples.

There are apples altogether.

There are apples in each quarter.

2. M

Draw a ring around a quarter of these buttons.

### Page 1

There are 8 apples altogether.
There are 2 apples in each quarter.
A ring should be drawn around 2 apples.

There are 12 oranges altogether.
There are 3 oranges in each quarter.
A ring should be drawn around 3 oranges.