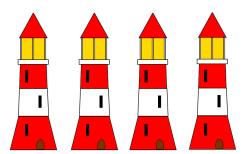

Draw a ring around a quarter of these lighthouses.

There are

lighthouses altogether.

There is

| ı |  |  |  |
|---|--|--|--|
| ı |  |  |  |
| ı |  |  |  |
| l |  |  |  |

lighthouse in each quarter.

s caravan in each quarter.

## Page 3

There are 8 buttons altogether.
There are 2 buttons in each quarter.
A ring should be drawn around 2 buttons.

There are 4 lighthouses altogether.
There is 1 lighthouse in each quarter.
A ring should be drawn around 1 lighthouse.