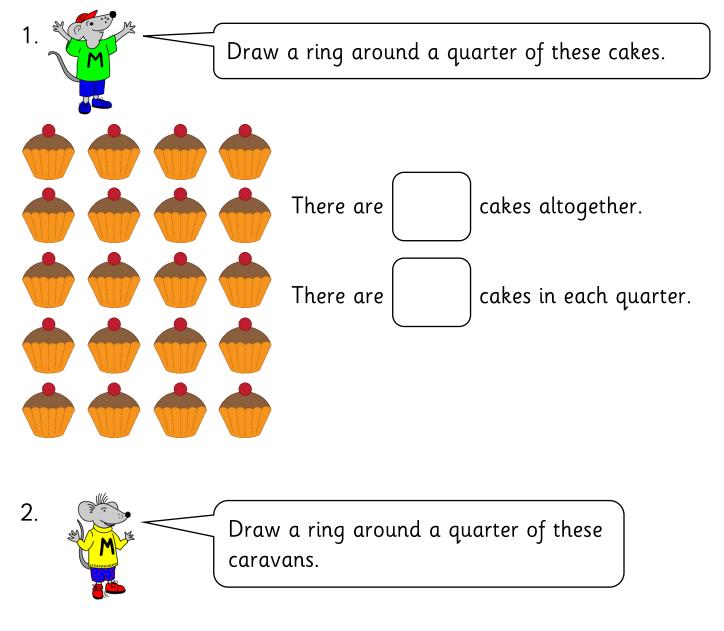

## Page 4

There are 20 cakes altogether.
There are 5 cakes in each quarter.
A ring should be drawn around 5 cakes.

There are 4 caravans altogether.
There is 1 caravan in each quarter.
A ring should be drawn around 1 caravan.