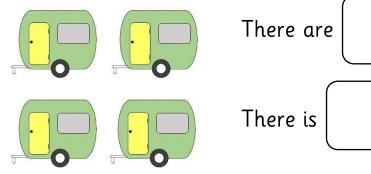

Draw a ring around a quarter of these lighthouses.

There are

lighthouses altogether.

There is

| ı |  |  |  |
|---|--|--|--|
| ı |  |  |  |
| ı |  |  |  |
| l |  |  |  |

lighthouse in each quarter.

s caravan in each quarter.

caravans altogether.