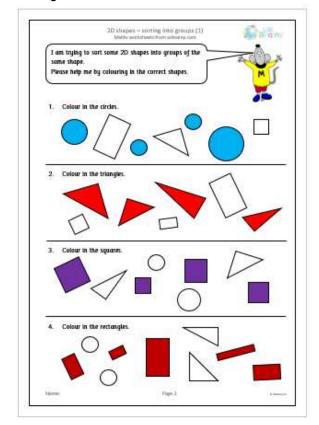

## 2D shapes – sorting into groups (1) Maths worksheets from urbrainy.com

I am trying to sort some 2D shapes into groups of the same shape.

Please help me by colouring in the correct shapes.

1. Colour in the circles.

2. Colour in the triangles.

3. Colour in the squares.

4. Colour in the rectangles.