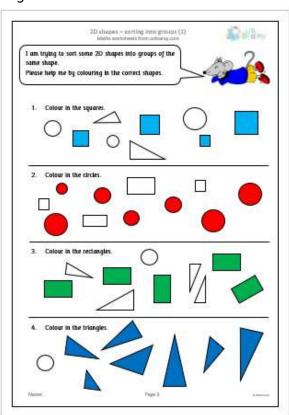

#### 2D shapes – sorting into groups (1) Maths worksheets from urbrainy.com

I am trying to sort some 2D shapes into groups of the same shape.

Please help me by colouring in the correct shapes.

Colour in the squares. 1.

2. Colour in the circles.

3. Colour in the rectangles.

4.

Name: Page 3

© URBrainv.com