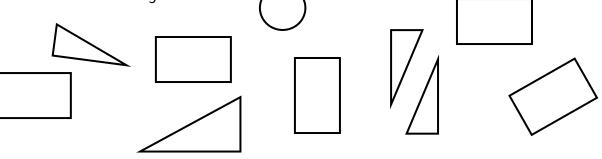

#### 2D shapes – sorting into groups (1) Maths worksheets from urbrainy.com

I am trying to sort some 2D shapes into groups of the same shape.

Please help me by colouring in the correct shapes.

Colour in the squares. 1.

2. Colour in the circles.

3. Colour in the rectangles.

4.

Name: Page 3

© URBrainv.com