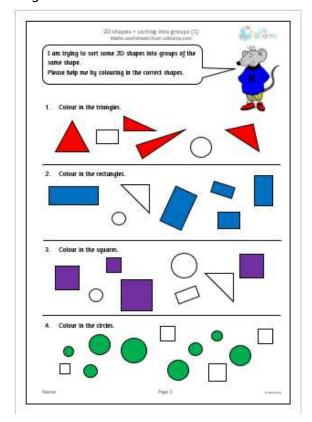

# 2D shapes – sorting into groups (1) Maths worksheets from urbrainy.com I am trying to sort some 2D shapes into groups of the same shape. Please help me by colouring in the correct shapes. Colour in the triangles. 1. Colour in the rectangles. 2. 3. Colour in the squares. 4. Colour in the circles. Name: Page 1 © URBrainv.com