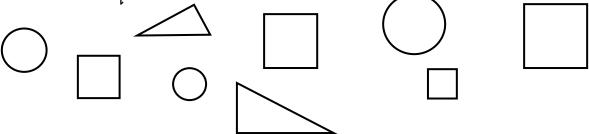

# 2D shapes – sorting into groups (1) Maths worksheets from urbrainy.com I am trying to sort some 2D shapes into groups of the same shape. Please help me by colouring in the correct shapes. Colour in the triangles. 1. Colour in the rectangles. 2. 3. Colour in the squares. 4. Colour in the circles. Name: Page 1 © URBrainv.com