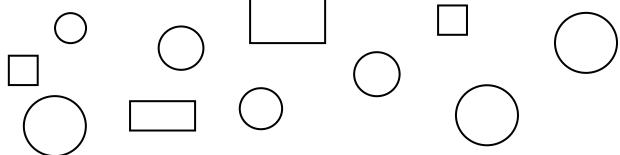

## 2D shapes – sorting into groups (1) Maths worksheets from urbrainy.com

I am trying to sort some 2D shapes into groups of the same shape.

Please help me by colouring in the correct shapes.

1. Colour in the circles.

2. Colour in the triangles.

3. Colour in the squares.

4. Colour in the rectangles.