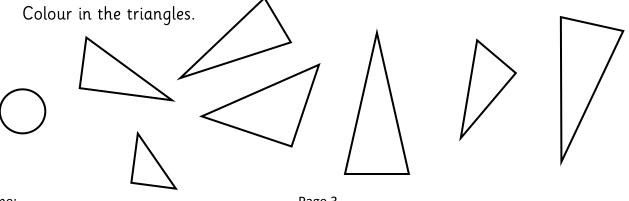

ease help me by colouring in the correct shapes. Colour in the triangles. 1. Colour in the rectangles. 2. 3. Colour in the squares. 4. Colour in the circles. Name: Page 1 © URBrainv.com

## 2D shapes – sorting into groups (1) Maths worksheets from urbrainy.com



I am trying to sort some 2D shapes into groups of the same shape.

Please help me by colouring in the correct shapes.



1. Colour in the circles.



2. Colour in the triangles.



3. Colour in the squares.



4. Colour in the rectangles.



#### 2D shapes – sorting into groups (1) Maths worksheets from urbrainy.com



I am trying to sort some 2D shapes into groups of the same shape.

Please help me by colouring in the correct shapes.



Colour in the squares. 1.



2. Colour in the circles.



3. Colour in the rectangles.



4.



Name: Page 3

© URBrainv.com

### 2D shapes – sorting into groups (1)

Maths worksheets from urbrainy.com



#### Answers:

Page 1



Page 2



Page 3