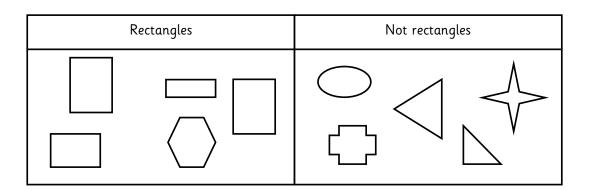

Sort 2

Draw these shapes in the correct boxes.

Sort 3

| Rectangles | Not rectangles |
|------------|----------------|
|            |                |
|            |                |
|            |                |
|            |                |
|            |                |