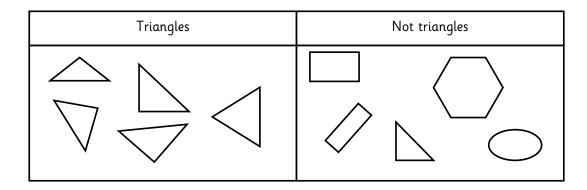

## Sorting shapes Maths worksheets from urbrainy.com

These shapes have been sorted, but one is in the wrong place.

Put a cross in the shape which is in the wrong place.

Sort 1

Sort 2

Draw these shapes in the correct boxes.