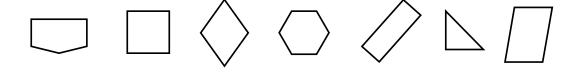

## Sorting shapes Maths worksheets from urbrainy.com

These shapes have been sorted, but one is in the wrong place.

Put a cross in the shape which is in the wrong place.

Sort 1

Sort 2

Draw these shapes in the correct boxes.

## Sorting shapes Maths worksheets from urbrainy.com

These shapes have been sorted, but one is in the wrong place.

Put a cross in the shape which is in the wrong place.

Sort 1

| All straight sides | Not all straight sides |
|--------------------|------------------------|
|                    |                        |