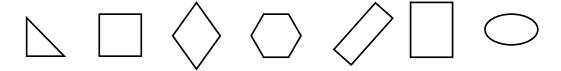

Sort 3

| 4 sides | Not 4 sides |
|---------|-------------|
|         |             |
|         |             |
|         |             |
|         |             |
|         |             |