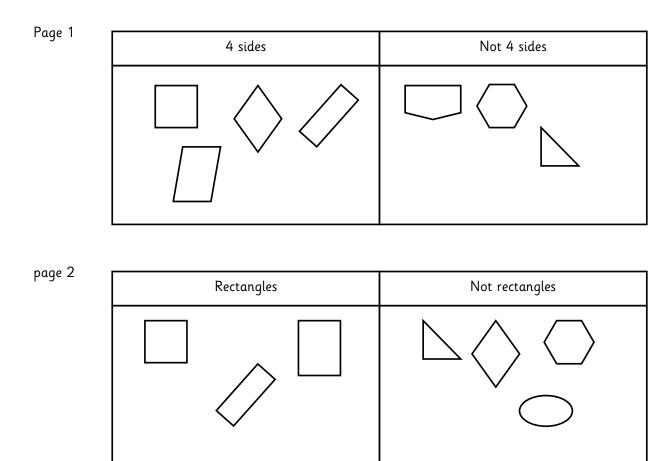

## Sorting shapes Maths worksheets from urbrainy.com

These shapes have been sorted, but one is in the wrong place.

Put a cross in the shape which is in the wrong place.

Sort 1

Sort 2

Draw these shapes in the correct boxes.

Sort 3

| 4 sides | Not 4 sides |
|---------|-------------|
|         |             |
|         |             |
|         |             |
|         |             |
|         |             |

## Sorting shapes Maths worksheets from urbrainy.com

These shapes have been sorted, but one is in the wrong place.

Put a cross in the shape which is in the wrong place.

Sort 1

| All straight sides | Not all straight sides |
|--------------------|------------------------|
|                    |                        |

Sort 2

Draw these shapes in the correct boxes.

Sort 3

| Rectangles | Not rectangles |
|------------|----------------|
|            |                |
|            |                |
|            |                |
|            |                |
|            |                |