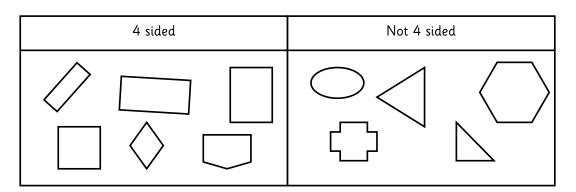

Sort 3

| 4 sides | Not 4 sides |
|---------|-------------|
|         |             |
|         |             |
|         |             |
|         |             |
|         |             |