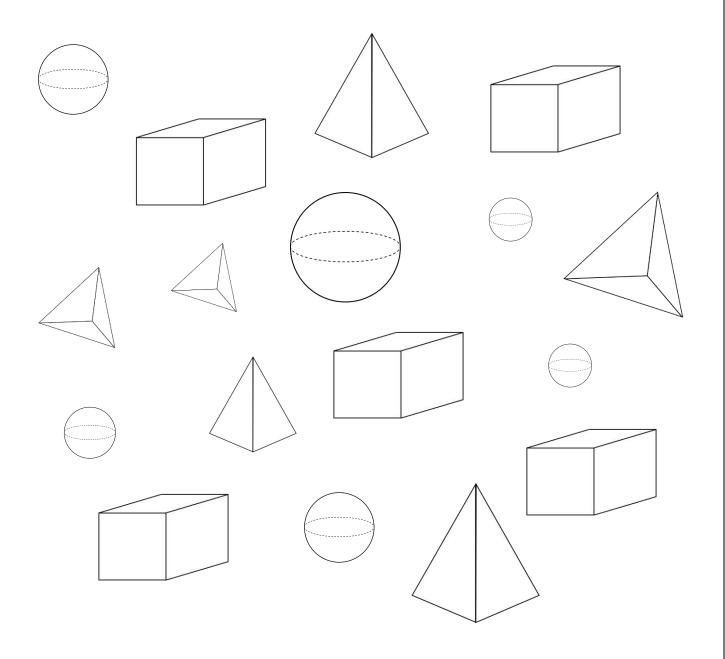

Colour the cuboids in purple.

Colour the pyramids in red.

Colour the spheres in yellow.

iny

## Page 2

The cuboids should be coloured purple. The pyramids should be coloured red. The spheres should be coloured yellow.