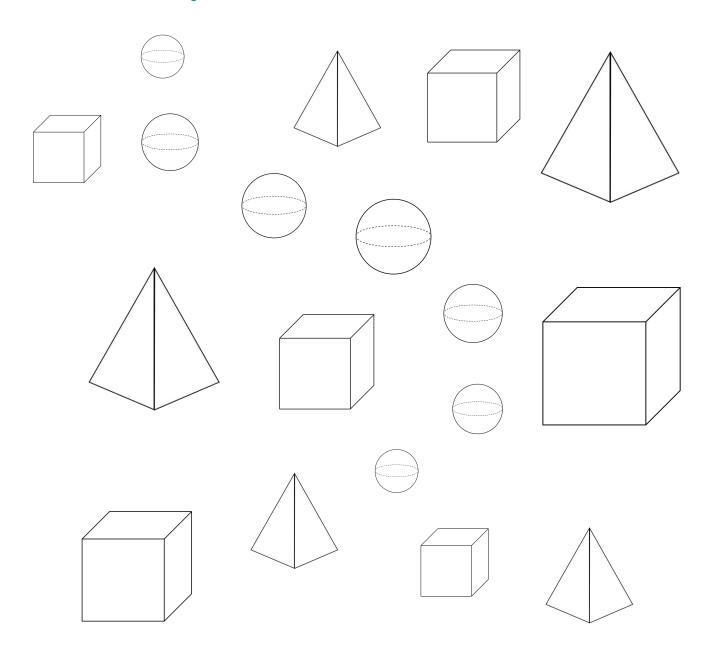

### 3D shapes – sorting into groups (2) Maths worksheets from urbrainy.com

I am trying to sort some 3D shapes into groups of the same shape.

Please help me by colouring in the shapes in the correct colours.

Colour the pyramids in blue.

Colour the spheres in red.

Colour the cubes in green.

iny

### Page 3

The pyramids should be coloured blue. The spheres should be coloured red. The cubes should be coloured green.