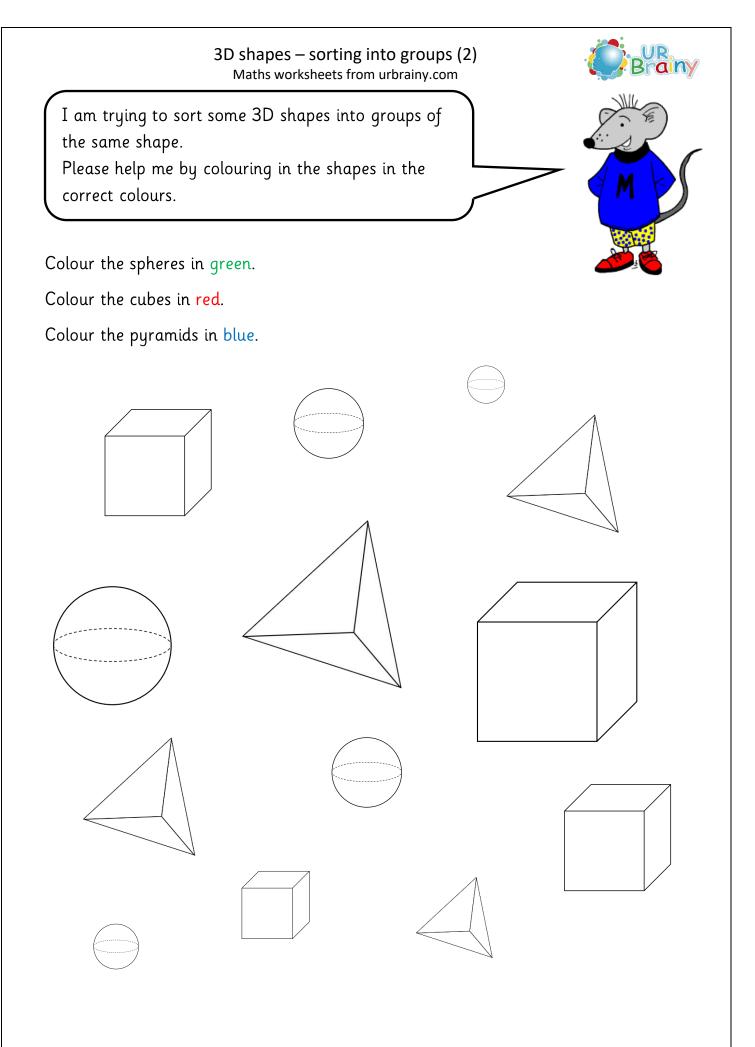

### 3D shapes – sorting into groups (2) Maths worksheets from urbrainy.com

I am trying to sort some 3D shapes into groups of the same shape.

Please help me by colouring in the shapes in the correct colours.

# 3D shapes – sorting into groups (2)

Maths worksheets from urbrainy.com

Answers:

Page 1 The spheres should be coloured green. The cubes should be coloured red. The pyramids should be coloured blue.