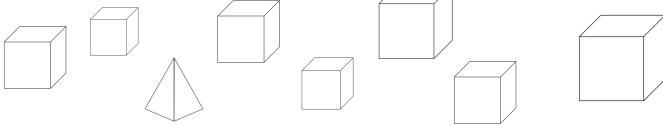

I am trying to sort some  $\ensuremath{\mathsf{3D}}$  shapes into groups of the same shape.

Please help me by colouring in the correct shapes.

1. Colour in the pyramids.

2. Colour in the cuboids.

3. Colour in the cubes.

4. Colour in the spheres.

I am trying to sort some  $\mbox{3D}$  shapes into groups of the same shape.

Please help me by colouring in the correct shapes.

1. Colour in the cubes.

2. Colour in the spheres.

3. Colour in the pyramids.

4. Colour in the cuboids.

Name: Page 2 © URBrainy.com

I am trying to sort some 3D shapes into groups of the same shape.

Please help me by colouring in the correct shapes.

1. Colour in the spheres.

2. Colour in the pyramids.