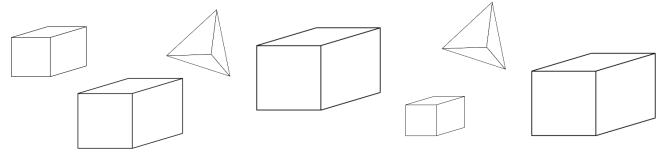

I am trying to sort some  $\ensuremath{\mathsf{3D}}$  shapes into groups of the same shape.

Please help me by colouring in the correct shapes.

1. Colour in the pyramids.

2. Colour in the cuboids.

3. Colour in the cubes.

4. Colour in the spheres.

I am trying to sort some  $\mbox{3D}$  shapes into groups of the same shape.

Please help me by colouring in the correct shapes.

1. Colour in the cubes.

2. Colour in the spheres.

3. Colour in the pyramids.

4. Colour in the cuboids.

Name: Page 2 © URBrainy.com

I am trying to sort some 3D shapes into groups of the same shape.

Please help me by colouring in the correct shapes.

1. Colour in the spheres.

2. Colour in the pyramids.