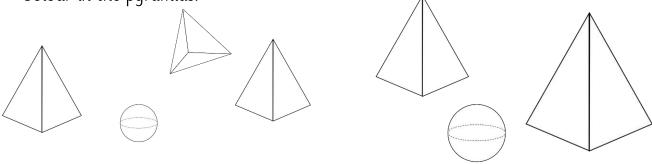

4. Colour in the cuboids.

Name: Page 2 © URBrainy.com

I am trying to sort some 3D shapes into groups of the same shape.

Please help me by colouring in the correct shapes.

1. Colour in the spheres.

2. Colour in the pyramids.

3. Colour in the cuboids.

4. Colour in the cubes.

Name: Page 3 © URBrainy.com