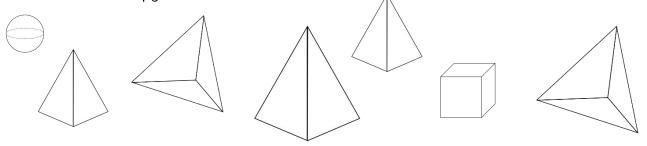

I am trying to sort some  $\ensuremath{\mathsf{3D}}$  shapes into groups of the same shape.

Please help me by colouring in the correct shapes.

1. Colour in the pyramids.

2. Colour in the cuboids.

3. Colour in the cubes.

### Page 1

- 1. All the pyramids should be coloured in.
- 2. All the cuboids should be coloured in.
- 3. All the cubes should be coloured in.
- 4. All the spheres should be coloured in.