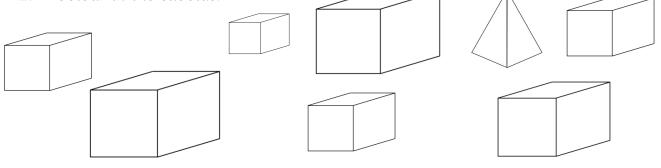

4. Colour in the spheres.

I am trying to sort some  $\mbox{3D}$  shapes into groups of the same shape.

Please help me by colouring in the correct shapes.

1. Colour in the cubes.

2. Colour in the spheres.

3. Colour in the pyramids.

4. Colour in the cuboids.

Name: Page 2 © URBrainy.com

I am trying to sort some 3D shapes into groups of the same shape.

Please help me by colouring in the correct shapes.

1. Colour in the spheres.

2. Colour in the pyramids.

### Page 2

- 1. All the cubes should be coloured in.
- 2. All the spheres should be coloured in.
- 3. All the pyramids should be coloured in.
- 4. All the cuboids should be coloured in.