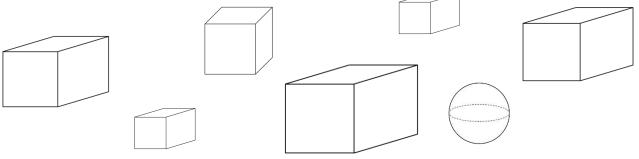

4. Colour in the cuboids.

Name: Page 2 © URBrainy.com

I am trying to sort some 3D shapes into groups of the same shape.

Please help me by colouring in the correct shapes.

1. Colour in the spheres.

2. Colour in the pyramids.

3. Colour in the cuboids.

4. Colour in the cubes.

Name: Page 3 © URBrainy.com