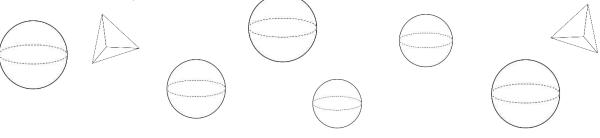

3. Colour in the cuboids.

4. Colour in the cubes.

Name: Page 3 © URBrainy.com

### Page 3

- 1. All the spheres should be coloured in.
- 2. All the pyramids should be coloured in.
- 3. All the cuboids should be coloured in.
- 4. All the cubes should be coloured in.