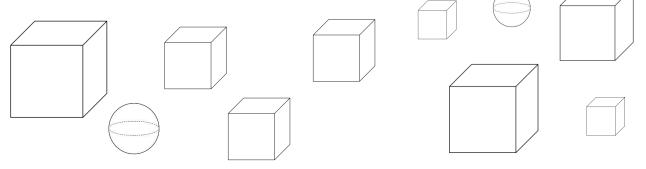

4. Colour in the cuboids.

Name: Page 2 © URBrainy.com

I am trying to sort some 3D shapes into groups of the same shape.

Please help me by colouring in the correct shapes.

1. Colour in the spheres.

2. Colour in the pyramids.

3. Colour in the cuboids.

4. Colour in the cubes.

Name: Page 3 © URBrainy.com

### Page 2

- 1. All the cubes should be coloured in.
- 2. All the spheres should be coloured in.
- 3. All the pyramids should be coloured in.
- 4. All the cuboids should be coloured in.

### Page 3

- 1. All the spheres should be coloured in.
- 2. All the pyramids should be coloured in.
- 3. All the cuboids should be coloured in.
- 4. All the cubes should be coloured in.