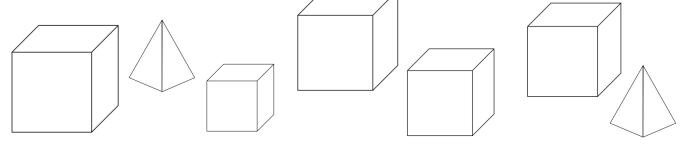

I am trying to sort some  $\ensuremath{\mathsf{3D}}$  shapes into groups of the same shape.

Please help me by colouring in the correct shapes.

1. Colour in the pyramids.

2. Colour in the cuboids.

3. Colour in the cubes.

4. Colour in the spheres.

I am trying to sort some  $\mbox{3D}$  shapes into groups of the same shape.

Please help me by colouring in the correct shapes.

1. Colour in the cubes.

2. Colour in the spheres.

3. Colour in the pyramids.