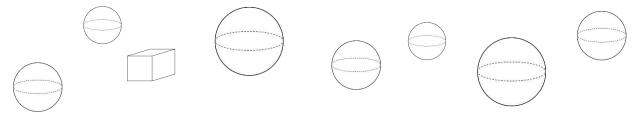

4. Colour in the spheres.

I am trying to sort some  $\mbox{3D}$  shapes into groups of the same shape.

Please help me by colouring in the correct shapes.

1. Colour in the cubes.

2. Colour in the spheres.

3. Colour in the pyramids.

4. Colour in the cuboids.

Name: Page 2 © URBrainy.com

I am trying to sort some 3D shapes into groups of the same shape.

Please help me by colouring in the correct shapes.

1. Colour in the spheres.

2. Colour in the pyramids.