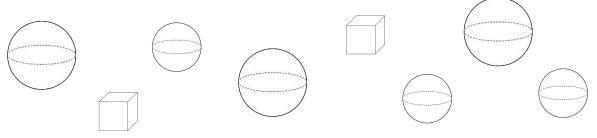

4. Colour in the spheres.

I am trying to sort some  $\mbox{3D}$  shapes into groups of the same shape.

Please help me by colouring in the correct shapes.

1. Colour in the cubes.

2. Colour in the spheres.

3. Colour in the pyramids.

4. Colour in the cuboids.

Name: Page 2 © URBrainy.com

I am trying to sort some 3D shapes into groups of the same shape.

Please help me by colouring in the correct shapes.

1. Colour in the spheres.

2. Colour in the pyramids.

3. Colour in the cuboids.

4. Colour in the cubes.

Name: Page 3 © URBrainy.com