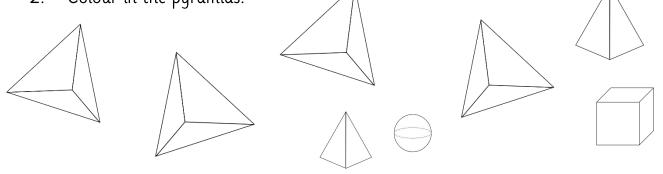

I am trying to sort some  $\ensuremath{\mathsf{3D}}$  shapes into groups of the same shape.

Please help me by colouring in the correct shapes.

1. Colour in the pyramids.

2. Colour in the cuboids.

3. Colour in the cubes.

4. Colour in the cuboids.

Name: Page 2 © URBrainy.com

I am trying to sort some 3D shapes into groups of the same shape.

Please help me by colouring in the correct shapes.

1. Colour in the spheres.

2. Colour in the pyramids.

3. Colour in the cuboids.

4. Colour in the cubes.

Name: Page 3 © URBrainy.com