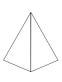

I have tried to sort some 3D shapes into groups of the same shape, but I have made a mistake in each group.

Please can you colour the odd one out in each group.

1.

2.

3.

I have tried to sort some 3D shapes into groups of the same shape, but I have made a mistake in each group.

Please can you colour the odd one out in each group.

1.

2.

3.

4.

I have tried to sort some 3D shapes into groups of the same shape, but I have made a mistake in each group.

Please can you colour the odd one out in each group.

© URBrainy.com

1.

2.

3.

4.