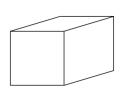

I have tried to sort some 3D shapes into groups of the same shape, but I have made a mistake in each group.

Please can you colour the odd one out in each group.

1.

2.

3.

I have tried to sort some 3D shapes into groups of the same shape, but I have made a mistake in each group.

Please can you colour the odd one out in each group.

1.

2.

3.

4.

I have tried to sort some 3D shapes into groups of the same shape, but I have made a mistake in each group.

Please can you colour the odd one out in each group.

© URBrainy.com

1.

2.

3.

4.