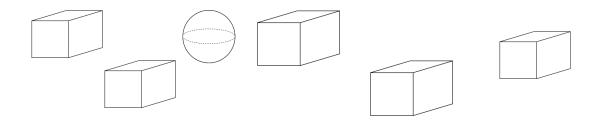

Please can you colour the odd one out in each group.

1.

2.

3.

4.

I have tried to sort some 3D shapes into groups of the same shape, but I have made a mistake in each group.

Please can you colour the odd one out in each group.

© URBrainy.com

1.

2.

3.

4.

## Page 2

- 1. The cube should be coloured in.
- 2. The cube should be coloured in.
- 3. The sphere should be coloured in.
- 4. The pyramid should be coloured in.