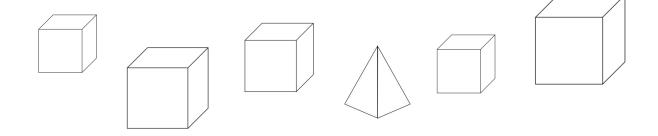

I have tried to sort some 3D shapes into groups of the same shape, but I have made a mistake in each group.

Please can you colour the odd one out in each group.

1.

2.

3.

I have tried to sort some 3D shapes into groups of the same shape, but I have made a mistake in each group.

## Page 1

- 1. The pyramid should be coloured in.
- 2. The sphere should be coloured in.
- 3. The cube should be coloured in.
- 4. The pyramid should be coloured in.