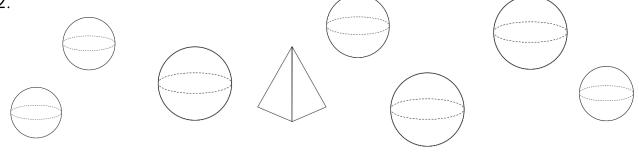

I have tried to sort some 3D shapes into groups of the same shape, but I have made a mistake in each group.

Please can you colour the odd one out in each group.

1.

2.

3.

I have tried to sort some 3D shapes into groups of the same shape, but I have made a mistake in each group.

Please can you colour the odd one out in each group.

1.

2.

3.

4.

I have tried to sort some 3D shapes into groups of the same shape, but I have made a mistake in each group.

Please can you colour the odd one out in each group.

## Page 1

- 1. The pyramid should be coloured in.
- 2. The sphere should be coloured in.
- 3. The cube should be coloured in.
- 4. The pyramid should be coloured in.