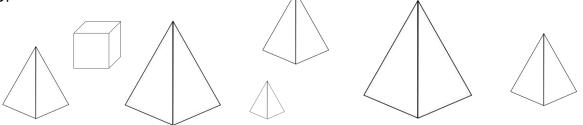

© URBrainy.com

1.

2.

3.

4.

## Page 3

- 1. The cuboid should be coloured in.
- 2. The pyramid should be coloured in.
- 3. The sphere should be coloured in.
- 4. The cube should be coloured in.