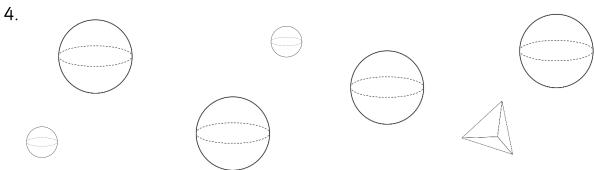

Please can you colour the odd one out in each group.

1.

2.

3.

4.

I have tried to sort some 3D shapes into groups of the same shape, but I have made a mistake in each group.

Please can you colour the odd one out in each group.

© URBrainy.com

1.

2.

3.

4.

## Page 1

- 1. The pyramid should be coloured in.
- 2. The sphere should be coloured in.
- 3. The cube should be coloured in.
- 4. The pyramid should be coloured in.