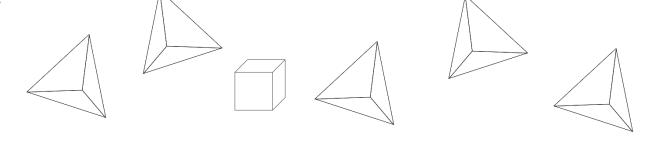

Please can you colour the odd one out in each group.

1.

2.

3.

4.

I have tried to sort some 3D shapes into groups of the same shape, but I have made a mistake in each group.

Please can you colour the odd one out in each group.

© URBrainy.com

1.

2.

3.

4.

## Page 3

- 1. The cuboid should be coloured in.
- 2. The pyramid should be coloured in.
- 3. The sphere should be coloured in.
- 4. The cube should be coloured in.