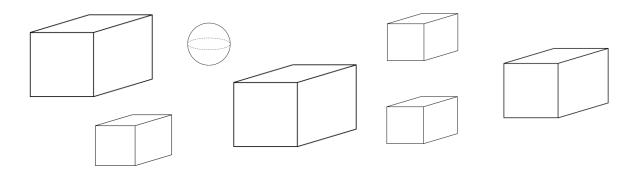

Please can you colour the odd one out in each group.

1.

2.

3.

4.

I have tried to sort some 3D shapes into groups of the same shape, but I have made a mistake in each group.

Please can you colour the odd one out in each group.

## Page 2

- 1. The cube should be coloured in.
- 2. The cube should be coloured in.
- 3. The sphere should be coloured in.
- 4. The pyramid should be coloured in.