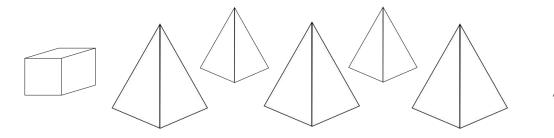

I have tried to sort some 3D shapes into groups of the same shape, but I have made a mistake in each group.

Please can you colour the odd one out in each group.

1.

2.

3.

I have tried to sort some 3D shapes into groups of the same shape, but I have made a mistake in each group.

Please can you colour the odd one out in each group.

1.

2.

3.

4.

I have tried to sort some 3D shapes into groups of the same shape, but I have made a mistake in each group.

Please can you colour the odd one out in each group.

© URBrainy.com

1.

2.

3.

4.

## Page 3

- 1. The cuboid should be coloured in.
- 2. The pyramid should be coloured in.
- 3. The sphere should be coloured in.
- 4. The cube should be coloured in.