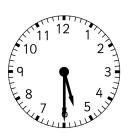

Draw a star around the clock that shows half past five.

Draw a bicycle around the clock that shows nine o'clock.