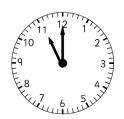

round the clock that shows four o'clock.

Draw a flower around the clock that shows twelve o'clock.

I have done the first one for you.









## Telling the time – draw a picture around the clock Maths worksheets from urbrainy.com



Draw a cat around the clock which shows seven o'clock.

Draw a house around the clock which shows half past eleven.

Draw a star around the clock that shows half past five.

Draw a bicycle around the clock that shows nine o'clock.









## Telling the time – draw a picture around the clock Maths worksheets from urbrainy.com



Draw a dog around the clock which shows half past nine.

Draw a train around the clock which shows half past six.

Draw a boat around the clock that shows two o'clock.

Draw a bus around the clock that shows eleven o'clock.