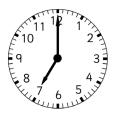

## Telling the time – draw a picture around the clock Maths worksheets from urbrainy.com

Draw a dog around the clock which shows half past nine.

Draw a train around the clock which shows half past six.

Draw a boat around the clock that shows two o'clock.