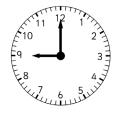

## Telling the time – draw a picture around the clock Maths worksheets from urbrainy.com

Draw a dog around the clock which shows half past nine.

Draw a train around the clock which shows half past six.

Draw a boat around the clock that shows two o'clock.