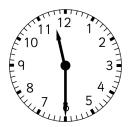

Draw a star around the clock that shows half past five.

Draw a bicycle around the clock that shows nine o'clock.