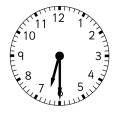

## Telling the time – draw a picture around the clock Maths worksheets from urbrainy.com

Draw a dog around the clock which shows half past nine.

Draw a train around the clock which shows half past six.

Draw a boat around the clock that shows two o'clock.