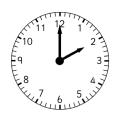

## Telling the time – draw a picture around the clock Maths worksheets from urbrainy.com

Draw a dog around the clock which shows half past nine.

Draw a train around the clock which shows half past six.

Draw a boat around the clock that shows two o'clock.