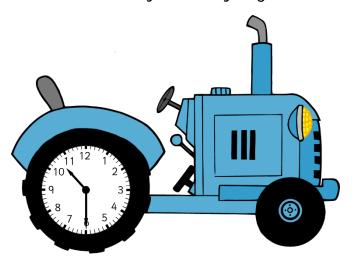

## Telling the time – draw a picture around the clock Maths worksheets from urbrainy.com

Draw a tractor around the clock which shows half past ten.

Draw a castle around the clock which shows half past one.