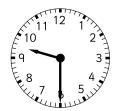

## Telling the time – draw a picture around the clock Maths worksheets from urbrainy.com

Draw a cat around the clock which shows seven o'clock.

Draw a house around the clock which shows half past eleven.